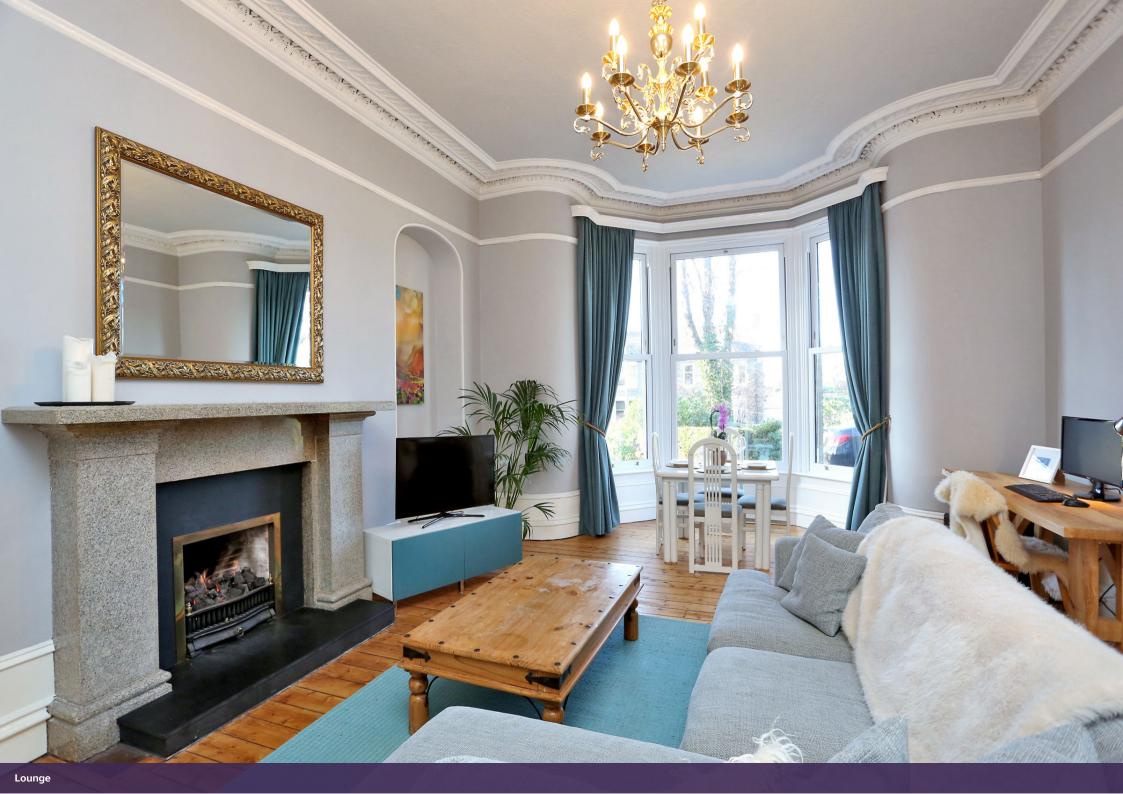

Noteworthy features of this fine home include a large bay window in the lounge enjoying an open outlook to the front, high ceilings, feature lounge fireplace and tasteful decor throughout.

The entrance hall gives access to all the accommodation.

The lounge is a beautifully elegant room with a bright bay window to the front, original wood flooring and a beautiful central ceiling rose, ornate cornicing and feature working fireplace with granite surround.