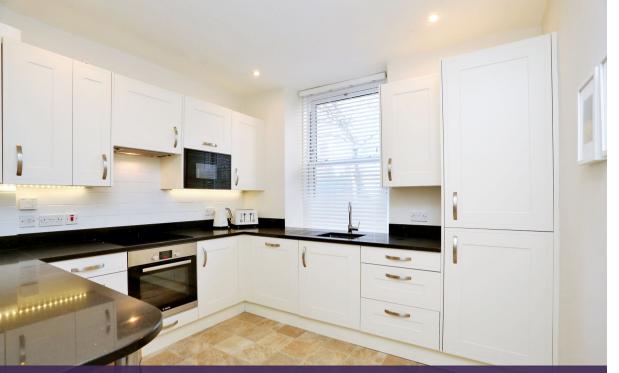

Bathroom

Bedroom one

Bedroom two

The recently fitted kitchen has an extensive range of stylish cream matt units with co-ordinating work tops and integrated appliances including an induction hob, microwave, fridge freezer and dishwasher. There is an informal breakfast bar for dining and fresh crisp decor.