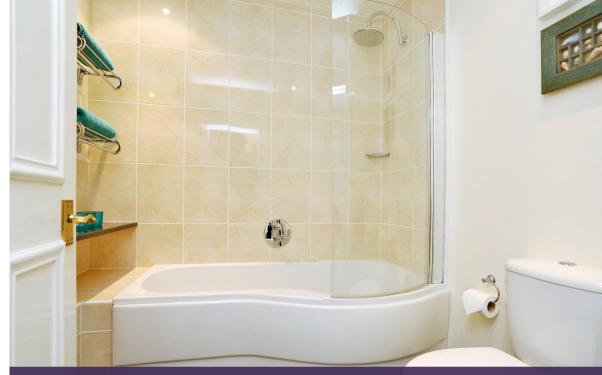

There are two double bedrooms with a rear aspect, both with ample space for a variety of free standing furniture and fitted storage.

Completing the accommodation is the luxurious bathroom which is fitted with a contemporary white suite comprising bath, fitted basin and wall hung WC, full wall tiling and vanity wall mounted storage completes the look.